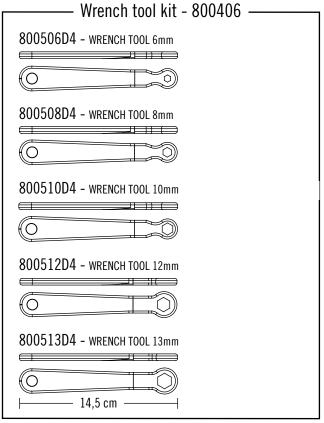

The Pry and Scraper tool lines are also ideal for other automotive applications such as stereo/alarm installation, glass and body shop applications.

Several dedicated kits are available, taken from the range of over 30 standard tools.