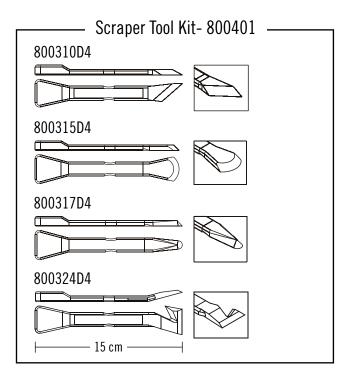

## Better in Plastic, Best by Bojo!

USA manufactured, these quality tools are ergonomically designed for comfortable and safe use.

The Pry line can be used on automotive interior and exterior mouldings and panels. The Pry and Scraper tool range is sturdy and yet will greatly reduce the chance of scratching most plastics or paint finishes.