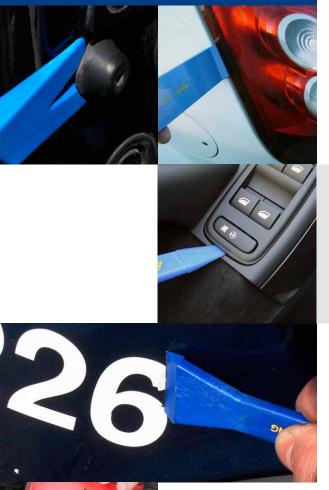

## Better in Plastic, Best by Bojo!

USA manufactured, these quality tools are ergonomically designed for comfortable and safe use.

The Pry line can be used on automotive interior and exterior mouldings and panels. The Pry and Scraper tool range is sturdy and yet will greatly reduce the chance of scratching most plastics or paint finishes.

The Pry and Scraper tool lines are also ideal for other automotive applications such as stereo/alarm installation, glass and body shop applications.

Several dedicated kits are available, taken from the range of over 30 standard tools.