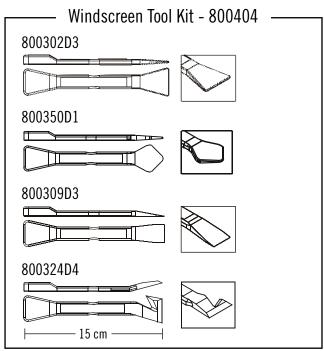

The Pry and Scraper tool lines are also ideal for other automotive applications such as stereo/alarm installation, glass and body shop applications.

Several dedicated kits are available, taken from the range of over 30 standard tools.