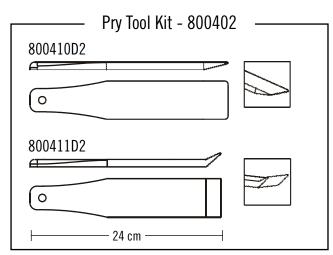

## Better in Plastic, Best by Bojo!

USA manufactured, these quality tools are ergonomically designed for comfortable and safe use.

The Pry line can be used on automotive interior and exterior mouldings and panels. The Pry and Scraper tool range is sturdy and yet will greatly reduce the chance of scratching most plastics or paint finishes.