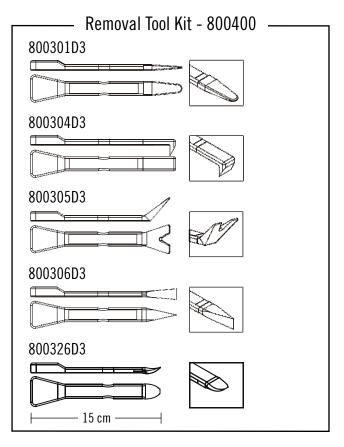

The Pry and Scraper tool lines are also ideal for other automotive applications such as stereo/alarm installation, glass and body shop applications.

Several dedicated kits are available, taken from the range of over 30 standard tools.