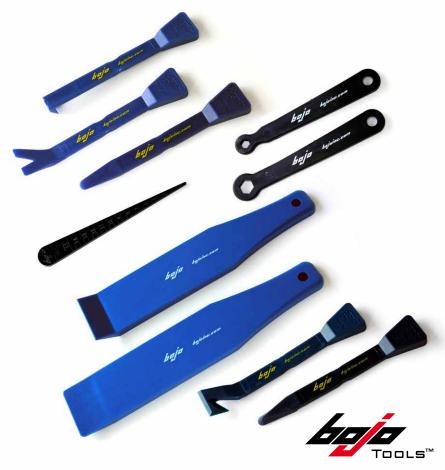

The Pry and Scraper tool lines are also ideal for other automotive applications such as stereo/alarm installation, glass and body shop applications.

Several dedicated kits are available, taken from the range of over 30 standard tools.

Bespoke kits, already popular with numerous industrial customers, can include modified and custom tools, alternate materials/colours and private label branding.